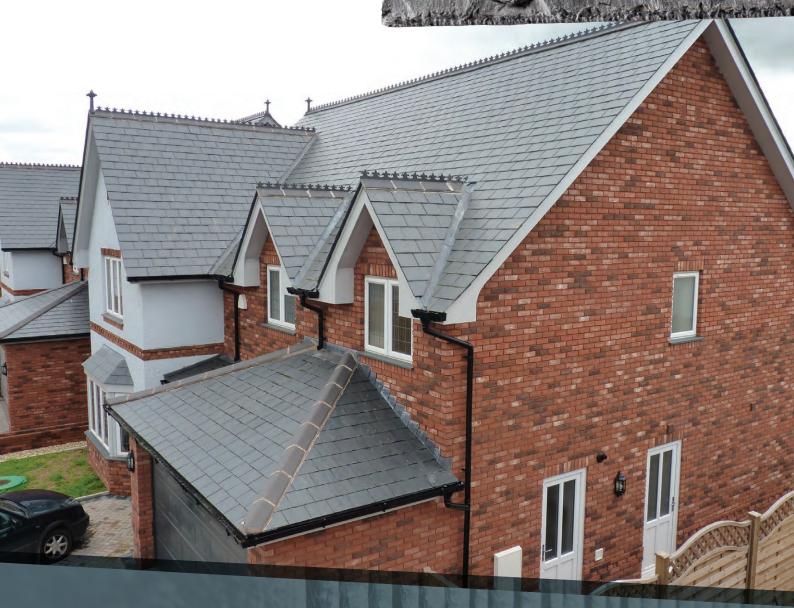

## Natural Roofing Slate, Flooring and Sills

www.independentslatesupplies.com Tel: 01752 848080

Depots in England, Wales and Scotland.

The Hastings is quarried in North Spain from one of the historic slate producing areas.

ISS has exclusivity to the Hastings within the UK, which has quickly developed a respectable reputation as a flat, clean, consistent slate.

The Hastings slate is offered in an ultra, a prime and a heavy with the first being one of the best slates within the UK market today.

It's a light grey slate with no visible pyrites. The slate offers a textured face with neatly dressed edges.

The Hastings comes in an ultra 5-6mm, a prime 6-7mm, or a heavy 6-8mm, allowing it full UK coverage. It is an easily workable slate for any roofer who has the pleasure to use it.