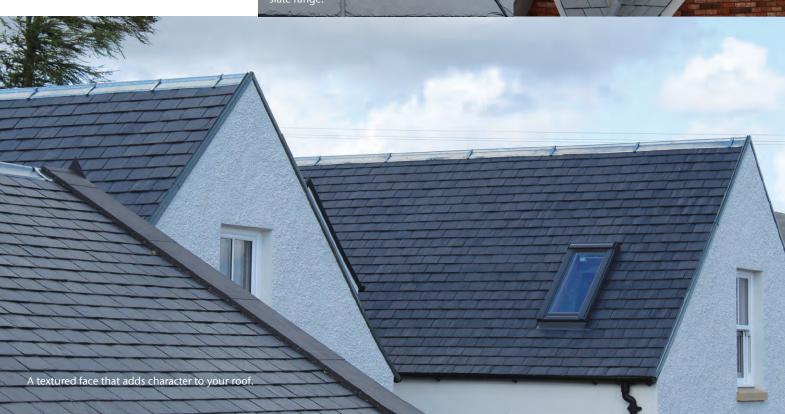

ISS has exclusivity to the Hastings within the UK, which has quickly developed a respectable reputation as a flat, clean, consistent slate.

The Hastings slate is offered in an ultra, a prime and a heavy with the first being one of the best slates within the UK market today.

It's a light grey slate with no visible pyrites. The slate offers a textured face with neatly dressed edges.

The Hastings comes in an ultra 5-6mm, a prime 6-7mm, or a heavy 6-8mm, allowing it full UK coverage. It is an easily workable slate for any roofer who has the pleasure to use it.