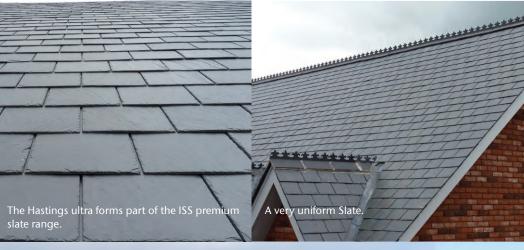

ISS has exclusivity to the Hastings within the UK, which has quickly developed a respectable reputation as a flat, clean, consistent slate.

The Hastings slate is offered in an ultra, a prime and a heavy with the first being one of the best slates within the UK market today.

It's a light grey slate with no visible pyrites. The slate offers a textured face with neatly dressed edges.

The Hastings comes in an ultra 5-6mm, a prime 6-7mm, or a heavy 6-8mm, allowing it full UK coverage. It is an easily workable slate for any roofer who has the pleasure to use it.