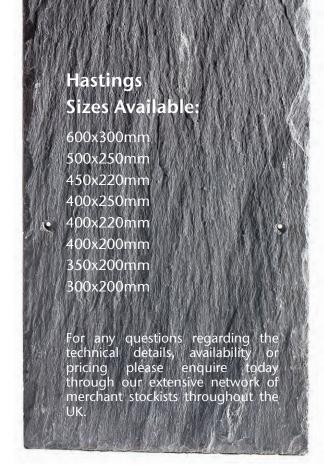

It's a light grey slate with no visible pyrites. The slate offers a textured face with neatly dressed edges.

The Hastings comes in an ultra 5-6mm, a prime 6-7mm, or a heavy 6-8mm, allowing it full UK coverage. It is an easily workable slate for any roofer who has the pleasure to use it.