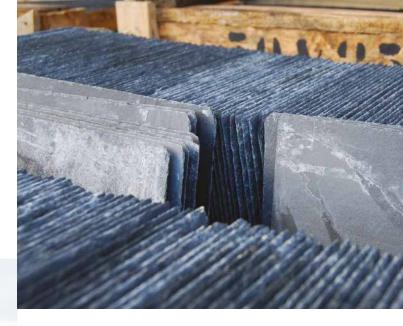

Pedra Leve and Pedra Preta are certified carbon neutral products that have net neutral carbon impact on the environment.

### The Best Naturally

Brazilian slate is an environmentally friendly product. It is 100% natural and hand worked by skilled craftspeople with no additional treatment.